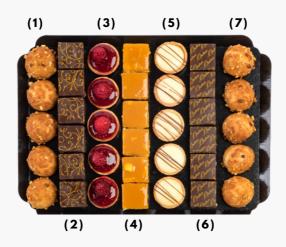

## **38 CLASSIC FRENCH PETITS FOURS**

Allergen facts sheet

PRODUCT NUMBER TP8286A

THE NUMBER NEAR EACH PETIT FOUR REFERS TO ITS NAME IN THE BELOW TABLE.

REVIEW DATE :15/03/2023

|                        | ALLERGENS IN RECIPE            | WHEAT        | SOYA     | MILK         | EGG      | NUTS     | CELERY       |
|------------------------|--------------------------------|--------------|----------|--------------|----------|----------|--------------|
| NAME OF THE PETIT FOUR |                                |              |          |              |          |          |              |
| (1) (7)                | CRÊME BRÛLÉE CHOUX PASTRY      | <b>✓</b>     |          | $\checkmark$ | <b>✓</b> | <b>✓</b> |              |
| (2) CH                 | OCOLATE AND FEUILLETINE SQUARE | <b>✓</b>     | <b>✓</b> | $\checkmark$ | <b>✓</b> | <b>✓</b> |              |
| (3)                    | RASPBERRY TARTLET              | $\checkmark$ | <b>✓</b> | $\checkmark$ | <b>✓</b> |          |              |
| (4) M                  | ANGO AND PASSION FRUIT SQUARE  | <b>✓</b>     | <b>✓</b> | <b>✓</b>     | <b>✓</b> | <b>✓</b> | $\checkmark$ |
| (5)                    | LEMON TARTLET                  | <b>✓</b>     | <b>✓</b> | $\checkmark$ | <b>✓</b> |          |              |
| (6)                    | CHOCOLATE SQUARE               | <b>✓</b>     | <b>✓</b> | <b>√</b>     | <b>✓</b> | <b>✓</b> |              |