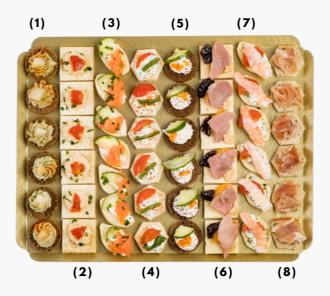

## **48 TRADITIONAL CHICAGO CANAPÉS**

Allergen facts sheet

THE NUMBER NEAR EACH CANAPÉ REFERS TO ITS NAME IN THE BELOW TABLE.

REVIEW DATE :15/03/2023

PRODUCT NUMBER TP46886453

|                    |         | ALLERGENS IN<br>RECIPE                              | WHEAT        | MILK     | EGG          | FISH         | CRUSTACEANS |
|--------------------|---------|-----------------------------------------------------|--------------|----------|--------------|--------------|-------------|
| NAME OF THE CANAPE |         |                                                     |              |          |              |              |             |
| (1)                |         | AMBERT BLUE CHEESE, PEAR<br>ON SPECIAL GRAIN BREAD  | $\checkmark$ | <b>✓</b> |              |              |             |
| (2)                | ARTICHO | OKE AND TOMATO ON WHITE<br>BREAD                    | <b>✓</b>     | <b>✓</b> | <b>✓</b>     |              |             |
| (3)                |         | SALMON, LEMON FLAVOURED<br>ND CUCUMBER MINI BRIOCHE | <b>✓</b>     | <b>✓</b> | <b>✓</b>     | <b>✓</b>     |             |
| (4)                | VEGET   | ABLES ON NORDIC BREAD                               | <b>√</b>     | <b>V</b> |              |              |             |
| (5)                |         | ROE, SMOKED TROUT AND<br>UMBER ON BLACK BREAD       | <b>√</b>     | <b>√</b> | $\checkmark$ | $\checkmark$ |             |
| (6)                |         | N AND PRUNE WITH SMOKED<br>JCK ON WHITE BREAD       | $\checkmark$ | <b>✓</b> | <b>✓</b>     |              |             |
| (7)                |         | , BASIL FLAVOURED CHEESE<br>TOMATO MINI BRIOCHE     | <b>✓</b>     | <b>✓</b> | <b>✓</b>     |              | <b>✓</b>    |
| (8)                | HAM, FI | G BUTTER ON OLIVE BREAD                             | <b>✓</b>     | <b>√</b> |              |              |             |